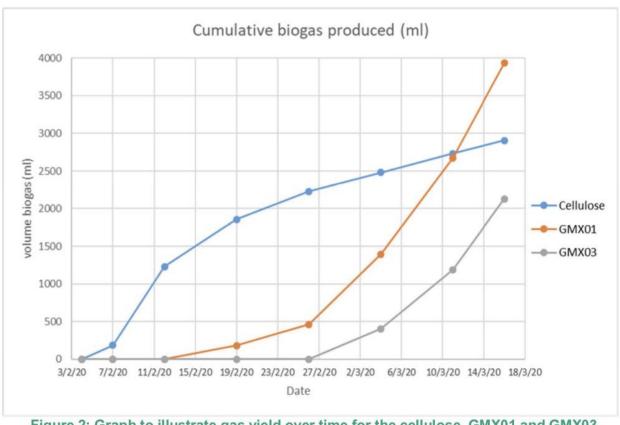

#### **BamNu Straws**

Figure 2: Graph to illustrate gas yield over time for the cellulose, GMX01 and GMX03